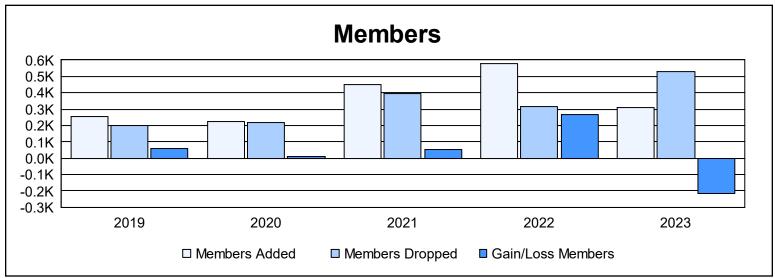

District R 1 As of June 2023 Cumulative

| Year      | New<br>Clubs | Dropped<br>Clubs | Gain/<br>Loss<br>Clubs | New<br>Members | Charter<br>Members | Reinstate<br>Members | Transfer<br>Members | Total<br>Member<br>Added | Total<br>Members<br>Dropped | Gain/<br>Loss<br>Members |
|-----------|--------------|------------------|------------------------|----------------|--------------------|----------------------|---------------------|--------------------------|-----------------------------|--------------------------|
| 2018-2019 | 4            | 0                | 4                      | 116            | 129                | 11                   | 1                   | 257                      | 198                         | 59                       |
| 2019-2020 | 5            | 1                | 4                      | 116            | 96                 | 13                   | 2                   | 227                      | 217                         | 10                       |
| 2020-2021 | 11           | 3                | 8                      | 210            | 232                | 6                    | 2                   | 450                      | 398                         | 52                       |
| 2021-2022 | 9            | 1                | 8                      | 294            | 262                | 21                   | 1                   | 578                      | 313                         | 265                      |
| 2022-2023 | 3            | 8                | -5                     | 127            | 147                | 36                   | 2                   | 312                      | 529                         | -217                     |
| Average   | 6            | 3                | 4                      | 173            | 173                | 17                   | 2                   | 365                      | 331                         | 34                       |