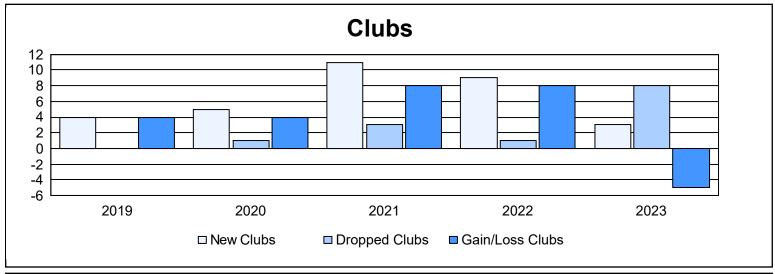

District R 1 As of June 2023 Cumulative

| Year      | New<br>Clubs | Dropped<br>Clubs | Gain/<br>Loss<br>Clubs | New<br>Members | Charter<br>Members | Reinstate<br>Members | Transfer<br>Members | Total<br>Member<br>Added | Total<br>Members<br>Dropped | Gain/<br>Loss<br>Members |
|-----------|--------------|------------------|------------------------|----------------|--------------------|----------------------|---------------------|--------------------------|-----------------------------|--------------------------|
| 2018-2019 | 4            | 0                | 4                      | 116            | 129                | 11                   | 1                   | 257                      | 198                         | 59                       |
| 2019-2020 | 5            | 1                | 4                      | 116            | 96                 | 13                   | 2                   | 227                      | 217                         | 10                       |
| 2020-2021 | 11           | 3                | 8                      | 210            | 232                | 6                    | 2                   | 450                      | 398                         | 52                       |
| 2021-2022 | 9            | 1                | 8                      | 294            | 262                | 21                   | 1                   | 578                      | 313                         | 265                      |
| 2022-2023 | 3            | 8                | -5                     | 127            | 147                | 36                   | 2                   | 312                      | 529                         | -217                     |
| Average   | 6            | 3                | 4                      | 173            | 173                | 17                   | 2                   | 365                      | 331                         | 34                       |